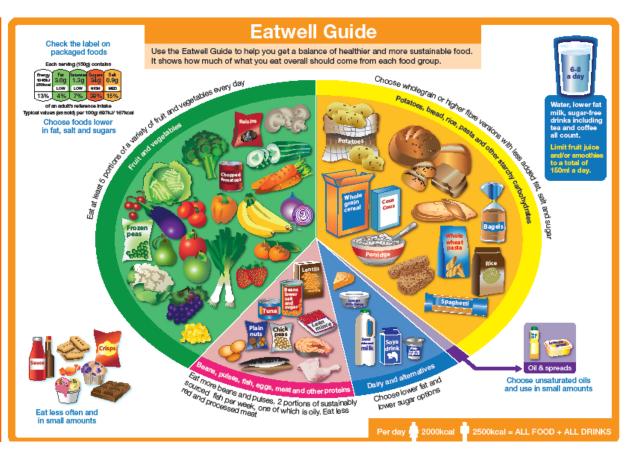

# **Eat Well Live Well**

In light of the Government's Childhood Obesity Plan, nutrition and healthy eating continues to be at the heart of everything we do. Our Eat Well Live Well Strategy outlines our commitments to supporting pupils to gain healthy eating habits for life including;

- ⇒ Providing nutritionally balanced menus that pupils will enjoy
- ⇒ Using nutritionally preferable ingredients which are lower in fat, saturated fat, sugar and salt
- ⇒ Ensuring our homemade desserts contain a restricted amount of sugar and are in line with portion size guidance
- ⇒ Supporting pupils to gain key life skills through educational cookery and nutrition workshops
- ⇒ Educating pupils about food, seasonality and health with educational posters in the dining hall